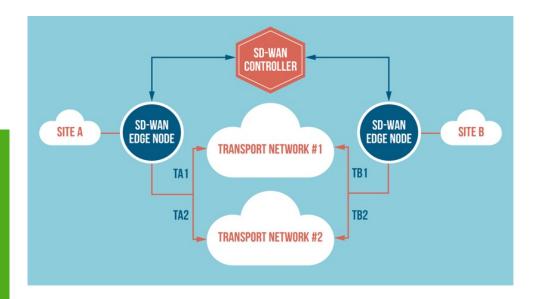

SD-WAN allows companies to utilize multiple Internet circuits, balance the load across them, and deliver a solid quality of experience.

Aggregating the Internet circuits allows for large amounts of bandwidth, while securely connecting to additional private locations. Additional sites can be added in very short order once Internet access is acquired.

SD-WAN solutions can combine your MPLS and Internet connections so they don't sit idle. By dynamically and intelligently routing traffic over multiple circuits to improve efficiency, and providing seamless packet-by-packet routing to keep you up and running if there's a circuit failure, you and your employees can be more efficient and productive throughout the day.

SD-WAN solutions can provide prioritization to the mission critical applications your business demands. Typically, providers choose the best circuit based on real-time statistics in order to optimize the traffic, reduce overall latency, jitter and response times, and accelerate the applications themselves.